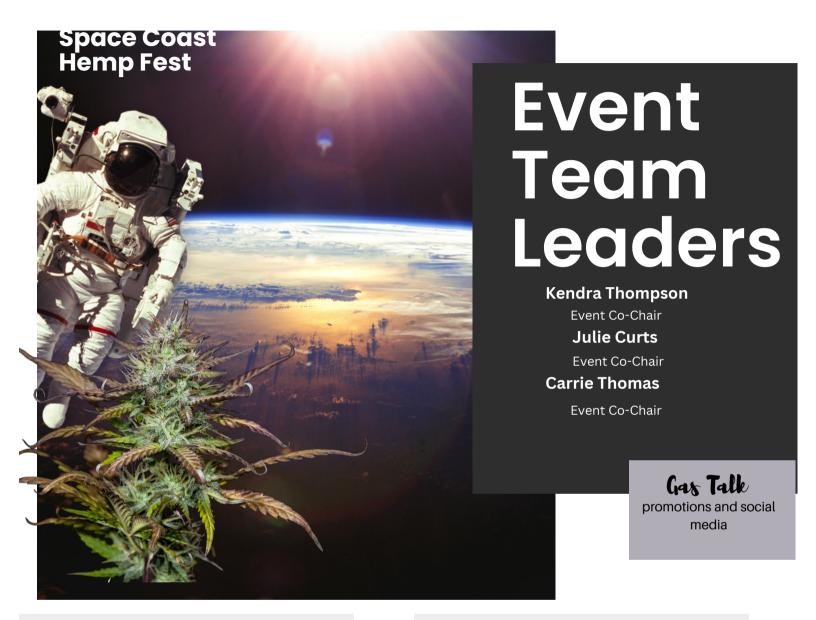

## Space Coast Hemp Fest

April 20 04.20. 2024 12-7PM Riverview Park Melbourne, FL

Produced by:
Kendra Thompson
Julie Curts
Carrie Thomas

#### **Kendra Thompson**

Space Coast Hempfest Founder

Kendra organized the first Brevard County Hempfest last year! She is the owner of The HoneyComb, a local CBD business, and Thompson Productions, creating marketing materials for local businesses. This is why she is perfect for handling our vendors and food trucks.

#### **Julie Curts**

Community Outreach - FLCAN

Julie brings the resources of FLCAN
to the production of the event ,and
will be making sure the
entertainment for the day will be
out of this universe.

#### **Carrie Thomas**

Owner - Best Organizer Ever Carrie's experience keeps everything flowing to ensure we're creating a safe, educational event,as she manages volunteers and logistics.